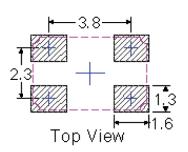

16 X 10 30</u>

(1) Series 4M

② Frequency Frequency ex. 16.000

3 Mode of Vibration

AT Fund

(4) Load Capacitance CL Cut-Mode

Load Capacitance Series 16pF 16 20 20pF 30 30pF 32 32pF

⑤ Operating Temperature

Code Ranges Α -10°C ~ +60°C В -20°C ~ +70°C -40°C ~ +85°C **6** Frequency Tolerance

Code Tolerance 10 ± 10 ppm 15 ± 15 ppm ± 20 ppm 25 ± 25 ppm 30 ± 30 ppm ± 50 ppm or specify

7 Frequency Stability

| Code       | Stability |  |
|------------|-----------|--|
| 10         | ± 10 ppm  |  |
| 15         | ± 15 ppm  |  |
| 20         | ± 20 ppm  |  |
| 25         | ± 25 ppm  |  |
| 30         | ± 30 ppm  |  |
| 50         | ± 50 ppm  |  |
| or specify |           |  |



Seam Sealed Ceramic SMD Package (5.0 x 3.2mm)

(4 Pads)



## **Dimensions:**



#### **Reference Land Pattern:**





## Packing: