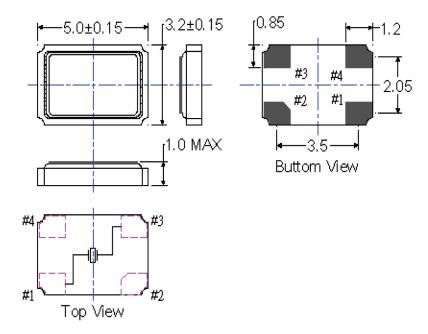

Numbering System:**

<u>4M 16.000 F 16 X 10 30</u>

(1) Series 4M

② Frequency Frequency ex. 16.000

3 Mode of Vibration

AT Fund

(4) Load Capacitance CL Cut-Mode

Load Capacitance Series 16pF 16 20 20pF 30 30pF 32 32pF

⑤ Operating Temperature

Code Ranges Α -10°C ~ +60°C В -20°C ~ +70°C -40°C ~ +85°C **6** Frequency Tolerance

Code Tolerance 10 ± 10 ppm 15 ± 15 ppm ± 20 ppm 25 ± 25 ppm 30 ± 30 ppm ± 50 ppm or specify

7 Frequency Stability

| Code       | Stability |  |
|------------|-----------|--|
| 10         | ± 10 ppm  |  |
| 15         | ± 15 ppm  |  |
| 20         | ± 20 ppm  |  |
| 25         | ± 25 ppm  |  |
| 30         | ± 30 ppm  |  |
| 50         | ± 50 ppm  |  |
| or specify |           |  |



Seam Sealed Ceramic SMD Package (5.0 x 3.2mm)

(4 Pads)



## **Dimensions:**



#### **Reference Land Pattern:**





## Packing: