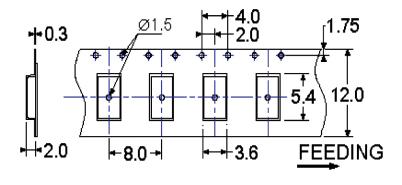

1) Series 4M

② Frequency Frequency ex. 16.000

3 Mode of Vibration

AT Fund

(4) Load Capacitance CL Cut-Mode

Load Capacitance Series 16pF 16 20 20pF 30 30pF 32 32pF

⑤ Operating Temperature

Code Ranges Α -10°C ~ +60°C В -20°C ~ +70°C -40°C ~ +85°C **6** Frequency Tolerance

Code Tolerance 10 ± 10 ppm 15 ± 15 ppm ± 20 ppm 25 ± 25 ppm 30 ± 30 ppm ± 50 ppm or specify

7 Frequency Stability

| Code       | Stability |  |
|------------|-----------|--|
| 10         | ± 10 ppm  |  |
| 15         | ± 15 ppm  |  |
| 20         | ± 20 ppm  |  |
| 25         | ± 25 ppm  |  |
| 30         | ± 30 ppm  |  |
| 50         | ± 50 ppm  |  |
| or specify |           |  |



Seam Sealed Ceramic SMD Package (5.0 x 3.2mm)

(4 Pads)



## **Dimensions:**



#### **Reference Land Pattern:**





## Packing: