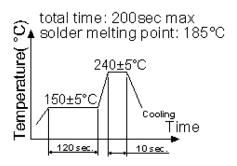

#### Features:

- Ultra thin, thickness 1.0mm
- Leadless type
- High precision characteristics covering up to high frequency range
- Automatic mounting
- Embossed taping specification
- Suitable for reflow soldering
- Ideally suited for disc drives, NB, PCs and hand-held products.
- RoHs Compliant (Pb Free)