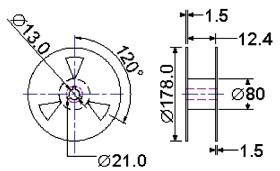

Series 4M

② Frequency Frequency ex. 16.000

3 Mode of Vibration

AT Fund

(4) Load Capacitance CL Cut-Mode

Load Capacitance Series 16pF 16 20 20pF 30 30pF 32 32pF

⑤ Operating Temperature

Code Ranges Α -10°C ~ +60°C В -20°C ~ +70°C -40°C ~ +85°C **6** Frequency Tolerance

Code Tolerance 10 ± 10 ppm 15 ± 15 ppm ± 20 ppm 25 ± 25 ppm 30 ± 30 ppm ± 50 ppm or specify

7 Frequency Stability

| Code       | Stability |  |
|------------|-----------|--|
| 10         | ± 10 ppm  |  |
| 15         | ± 15 ppm  |  |
| 20         | ± 20 ppm  |  |
| 25         | ± 25 ppm  |  |
| 30         | ± 30 ppm  |  |
| 50         | ± 50 ppm  |  |
| or specify |           |  |



Seam Sealed Ceramic SMD Package (5.0 x 3.2mm)

(4 Pads)



## **Dimensions:**



#### **Reference Land Pattern:**





## Packing: