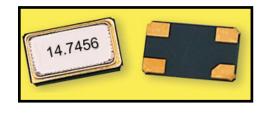

ental / AT |
| 30.000MHz ~ 48.000MHz | 45 max     | Fundamental / AT |

# **Part Numbering System:**

<u>4M 16.000 F 16 X 10 30</u>

(1) Series 4M

② Frequency Frequency ex. 16.000

3 Mode of Vibration

AT Fund

(4) Load Capacitance CL Cut-Mode

Load Capacitance Series 16pF 16 20 20pF 30 30pF 32 32pF

⑤ Operating Temperature

Code Ranges Α -10°C ~ +60°C В -20°C ~ +70°C -40°C ~ +85°C **6** Frequency Tolerance

Code Tolerance 10 ± 10 ppm 15 ± 15 ppm ± 20 ppm 25 ± 25 ppm 30 ± 30 ppm ± 50 ppm or specify

7 Frequency Stability

| Code       | Stability |  |
|------------|-----------|--|
| 10         | ± 10 ppm  |  |
| 15         | ± 15 ppm  |  |
| 20         | ± 20 ppm  |  |
| 25         | ± 25 ppm  |  |
| 30         | ± 30 ppm  |  |
| 50         | ± 50 ppm  |  |
| or specify |           |  |



Seam Sealed Ceramic SMD Package (5.0 x 3.2mm)

(4 Pads)



## **Dimensions:**



#### **Reference Land Pattern:**





## Packing: