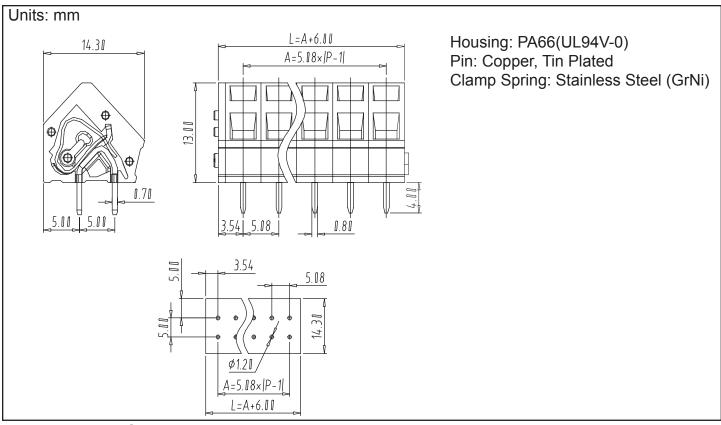

|                           |
| Insulation<br>Resistance     | 500MΩ or More at DC500V                                          |                           |
| Temperature Range            | -40°C to +105°C                                                  |                           |
| Wire Range                   | 28-12AWG<br>Sol. & Str.                                          | 0.2~2.5mm²<br>Sol. & Str. |
| Wire Orientation             | 135° (Wire to board)                                             |                           |
| Stripping Lenght             | 6.5mm                                                            |                           |
| Wave Soldering               | 260°C 5 sec Max (Single Wave)<br>260°C 10 sec Max. (Double Wave) |                           |



## Part Numbering System:

**503-508 - XXP - XXX**① ② ③

① Series

② Number of Poles: 02, 03, 04, ..., 24 ③ Insulator Color: GRY = Grey