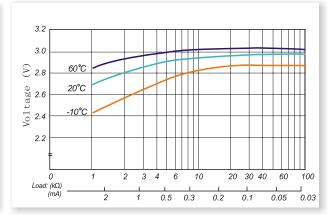

V off) | 225mAh      |
|-----------------------------------|-------------|
| Nominal Voltage                   | 3.0V        |
| Max. Constant Current             | 3mA         |
| Max. Pulse Current                | 15mA        |
| Operating Temperature             | -20 ~ +70°C |
| Weight                            | 3.2g        |
|                                   |             |

#### Warning:

- Do not short-circuit between "+" and "-" terminals.
- Do not charge, damage the battery or throw into fire
- Do not solder directly on the battery. Please use wire or nickel sheet by spot welding.
- Take out the battery when discharged to cut off voltage, and dispose of according to the national and local laws.

## **Temperature Characteristics:**



## Operating Voltage vs Load Resistance:



### **Temperature Characteristics:**