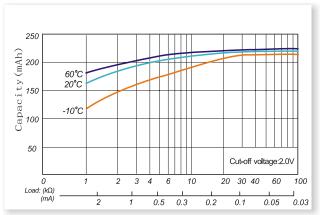

-------------------|-------------|
| Nominal Voltage                   | 3.0V        |
| Max. Constant Current             | 3mA         |
| Max. Pulse Current                | 15mA        |
| Operating Temperature             | -20 ~ +70°C |
| Weight                            | 3.2g        |
|                                   |             |

#### Warning:

- Do not short-circuit between "+" and "-" terminals.
- Do not charge, damage the battery or throw into fire
- Do not solder directly on the battery. Please use wire or nickel sheet by spot welding.
- Take out the battery when discharged to cut off voltage, and dispose of according to the national and local laws.

## **Temperature Characteristics:**



## Operating Voltage vs Load Resistance:



### **Temperature Characteristics:**