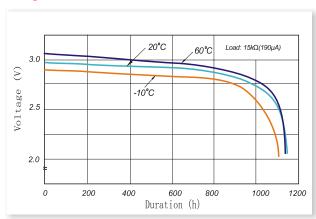

cteristics:**

| Nominal Capacity (15KΩ, 2.0V off) | 225mAh      |
|-----------------------------------|-------------|
| Nominal Voltage                   | 3.0V        |
| Max. Constant Current             | 3mA         |
| Max. Pulse Current                | 15mA        |
| Operating Temperature             | -20 ~ +70°C |
| Weight                            | 3.2g        |
|                                   |             |

#### Warning:

- Do not short-circuit between "+" and "-" terminals.
- Do not charge, damage the battery or throw into fire
- Do not solder directly on the battery. Please use wire or nickel sheet by spot welding.
- Take out the battery when discharged to cut off voltage, and dispose of according to the national and local laws.

## **Temperature Characteristics:**



## Operating Voltage vs Load Resistance:



### **Temperature Characteristics:**