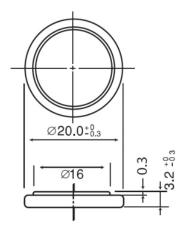

# **CR2032**

Lithium Manganese Dioxide (Li-MnO2) Coin Batteries

#### Dimensions: (mm)



#### **Characteristics:**

| Nominal Capacity (15KΩ, 2.0V off) | 225mAh      |
|-----------------------------------|-------------|
| Nominal Voltage                   | 3.0V        |
| Max. Constant Current             | 3mA         |
| Max. Pulse Current                | 15mA        |
| Operating Temperature             | -20 ~ +70°C |
| Weight                            | 3.2g        |
|                                   |             |

#### Warning:

- Do not short-circuit between "+" and "-" terminals.
- Do not charge, damage the battery or throw into fire
- Do not solder directly on the battery. Please use wire or nickel sheet by spot welding.
- Take out the battery when discharged to cut off voltage, and dispose of according to the national and local laws.

## **Temperature Charac