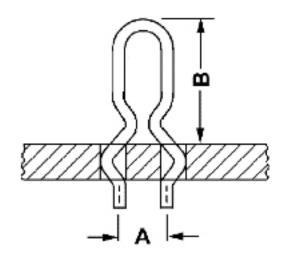

## **DIMENSIONS:**

| Part Number | Lead Spacing = "A" | "B"             |
|-------------|--------------------|-----------------|
| CTP-D11-100 | 2.54mm(0.100")     | 5.08mm(0.200")  |
| CTP-D11-200 | 5.08mm(0.200")     | 7.62mm(0.300")  |
| CTP-D11-250 | 6.35mm(0.250")     | 9.14mm(0.360")  |
| CTP-D11-300 | 7.62mm(0.300")     | 10.16mm(0.400") |