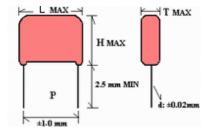

### **DIMENSIONS:**

unit:mm

| CODE | MFD | 1000 VDC |      |     |      |     |
|------|-----|----------|------|-----|------|-----|
|      |     | L        | Н    | Т   | Р    | d   |
| 224  | .22 | 29.0     | 14.0 | 8.0 | 27.5 | 0.8 |