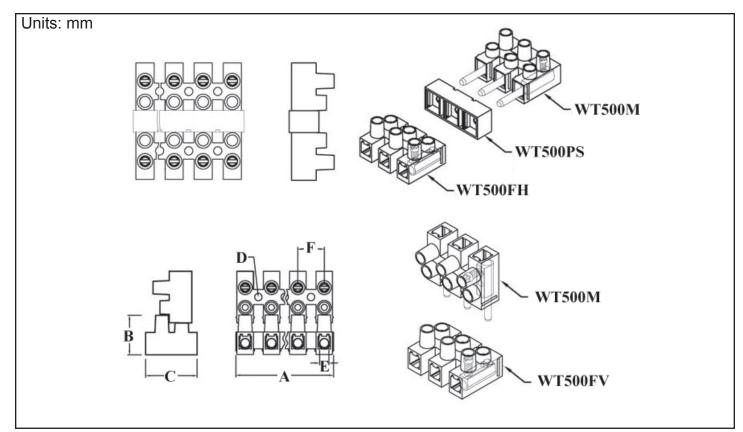

## **Part Numbering System:**

WT500 X - XX - XX
① ② ③ ④

| Dim.   | A<br>Length | B<br>Height | C<br>Width | D<br>Fixing Hole | E<br>Wiring Hole | F<br>Pitch |
|--------|-------------|-------------|------------|------------------|------------------|------------|
| 10.0mm | 116.5       | 15.3        | 20.5       | 3.0              | 3.2              | 10.0       |
| 12.0mm | 139.5       | 18.0        | 23.5       | 3.5              | 4.2              | 12.0       |

- ① Series
- ② M = Male, FV = Female Vertical, FH = Female Horizontal, PS = Pin Protection Sheath
- ③ Pitch: 10 = 10.0mm, 12 = 12.0mm
- 4 Number of Poles: 02 to 12